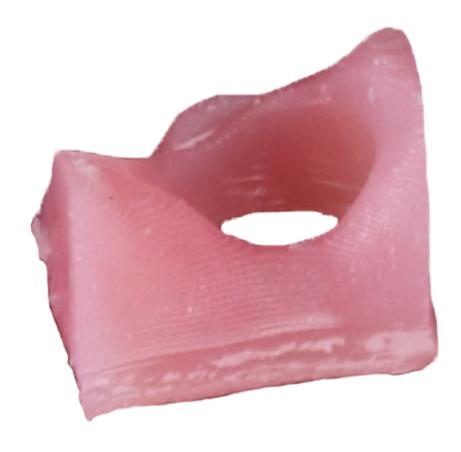

## Gingiva Mask

Simulates the look and feel of natural gums for printing gingival masks.

## Available Materials:

**KeyMask®** by **Keystone Industries** is a flexible yet firm gingival mask material that is perfect for digital restoration planning.

| System              | Origin <sup>®</sup> One Dental |
|---------------------|--------------------------------|
| Material            | KeyMask® by KeystoneIndustries |
| Build Time          | 27m                            |
| Material Used       | 53.68ml                        |
| Built plate include | 48 models                      |
| Print Up to         | 555 Parts/Day*                 |